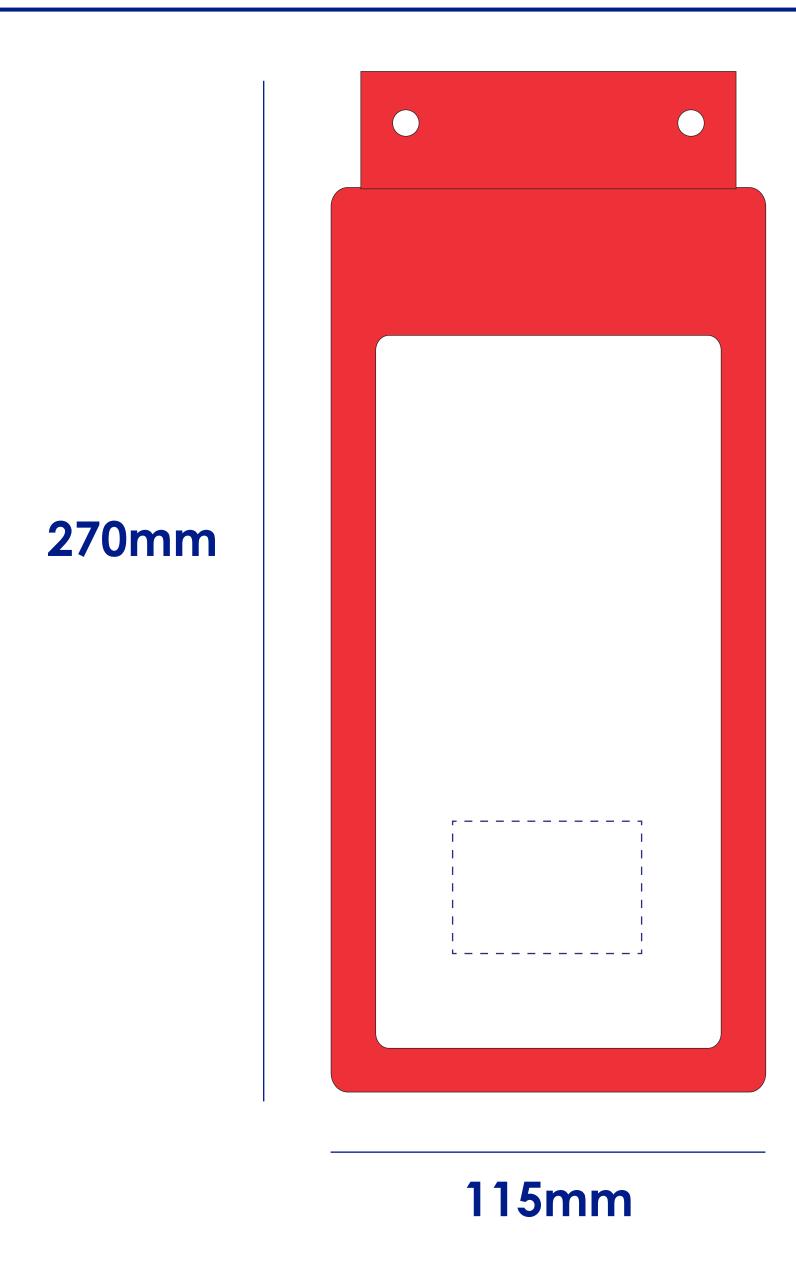

### **Product Colour**

Red

Waterproof Pouch 270mm\*115mm Branding Method: Pad Printed

## Logo Size

50mm x 35mm